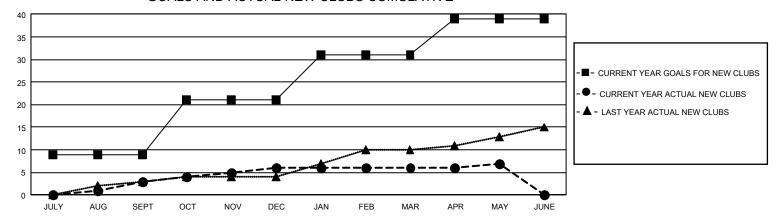

## GOALS AND ACTUAL NEW CLUBS CUMULATIVE

## GMT Constitutional Area 1, Group M

REPORT DOES NOT INCLUDE CLUBS IN UNDISTRICTED AREAS.

|               | Club          | os          |               |               | Mem                   |
|---------------|---------------|-------------|---------------|---------------|-----------------------|
|               | RESULTS FOR   | R 2022-2023 |               |               | RESULTS FO            |
| QUARTER       | NEW CLUB GOAL | NEW CLUBS   | DROPPED CLUBS | QUARTER MEMBE | ER GROWTH NET<br>GOAL |
| JULY/AUG/SEPT | 27            | 3           | 7             | JULY/AUG/SEPT | 306                   |
| OCT/NOV/DEC   | 36            | 3           | 18            | OCT/NOV/DEC   | 335                   |
| JAN/FEB/MAR   | 30            | 0           | 7             | JAN/FEB/MAR   | 292                   |
| APR/MAY/JUNE  | 24            | 1           | 1             | APR/MAY/JUNE  | 307                   |