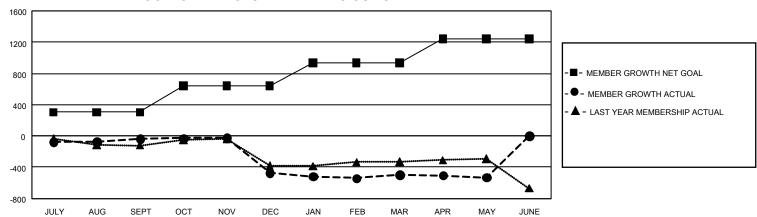

## GOALS AND ACTUAL MEMBERS CUMULATIVE

| DROPPED CLUBS: 33 |       | 435 CLUBS OF 793 ADDED 1<br>OR MORE NEW MEMBERS | GENDER DISTRIBUTION                  |                 |
|-------------------|-------|-------------------------------------------------|--------------------------------------|-----------------|
|                   |       |                                                 | MALE                                 | 10,102 (60.43%) |
|                   |       |                                                 | FEMALE                               | 6,610 (39.54%)  |
| DROPPED MEMBERS   |       |                                                 | NON BINARY                           | 1 (0.01%)       |
| DECEASED          | 313   |                                                 | PREFER NOT TO ANSWER                 | 4 (0.02%)       |
| CLUB CANCELLED    | 257   |                                                 | TOTAL FAMILY UNIT MEMBERS            | 3,589           |
| OTHER             | 1,931 | CLICK HERE FOR                                  | ,                                    |                 |
| TOTAL             | 2,501 | CUMULATIVE MEMBERSHIP  DATA                     | FAMILY MEMBERS PAYING HALF DUES 1,84 |                 |

| Members               |                         |                             |                                              |  |  |  |  |  |  |
|-----------------------|-------------------------|-----------------------------|----------------------------------------------|--|--|--|--|--|--|
| RESULTS FOR 2022-2023 |                         |                             |                                              |  |  |  |  |  |  |
| QUARTER               | MEMBER GROWTH I<br>GOAL | NET MEMBER GROWTH<br>ACTUAL | DROPPED MEMBERS ACTUAL (including transfers) |  |  |  |  |  |  |
| JULY/AUG/SE           | EPT 306                 | 618                         | 561                                          |  |  |  |  |  |  |
| OCT/NOV/DE            | C 335                   | 550                         | 939                                          |  |  |  |  |  |  |
| JAN/FEB/MAF           | R 292                   | 670                         | 611                                          |  |  |  |  |  |  |
| APR/MAY/JUI           | NE 307                  | 390                         | 388                                          |  |  |  |  |  |  |